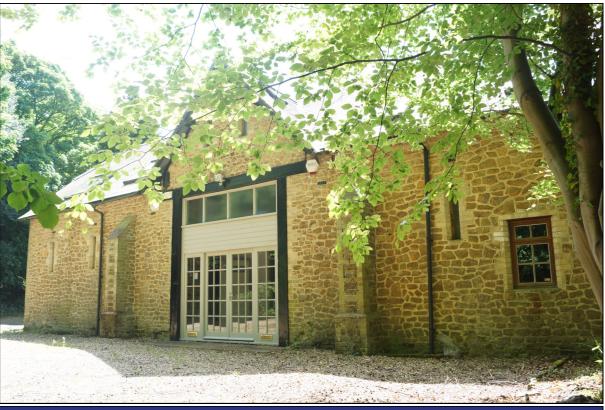

#### Description

Ramsden Grange is a two-storey, period barn conversion office building located in the outskirts of Godalming. It has stone walls and a pitched slate tile roof, with large velux skylight windows.

The office accommodation is arranged in two parts accessible from a shared communal foyer. Both suites are arranged over both ground and first floors with internal staircases within each suite. The sympathetic conversion of this building has allowed for the retention of its period charm while providing high quality office accommodation which is ready for immediate occupation.

These offices benefit from Cat II fluorescent tube lighting, perimeter trunking for both power and data cabling, electric radiators, air-conditioned server room and two kitchenettes. In front of the property there is space for 15-20 cars.