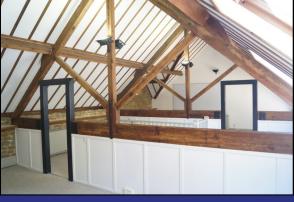

#### Description

Ramsden Grange is a two-storey, period barn conversion office building located in the outskirts of Godalming. It has stone walls and a pitched slate tile roof, with large velux skylight windows.

The office accommodation is arranged in two parts accessible from a shared communal foyer. Both suites are arranged over both ground and first floors with internal staircases within each suite. The sympathetic conversion of this building has allowed for the retention of its period charm while providing high quality office accommodation which is ready for immediate occupation.