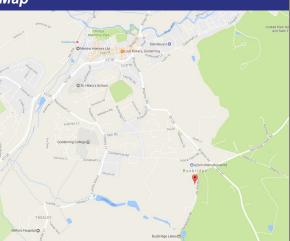

#### Location

Ramsden Grange is located in Busbridge, Godalming on Hambledon Road. The property is less than 10 minutes drive from Godalming Town Centre and about 1.5 miles from Godalming Train Station. The A3 is accessible at the Milford intersection about 3.5 miles away.

#### Мар