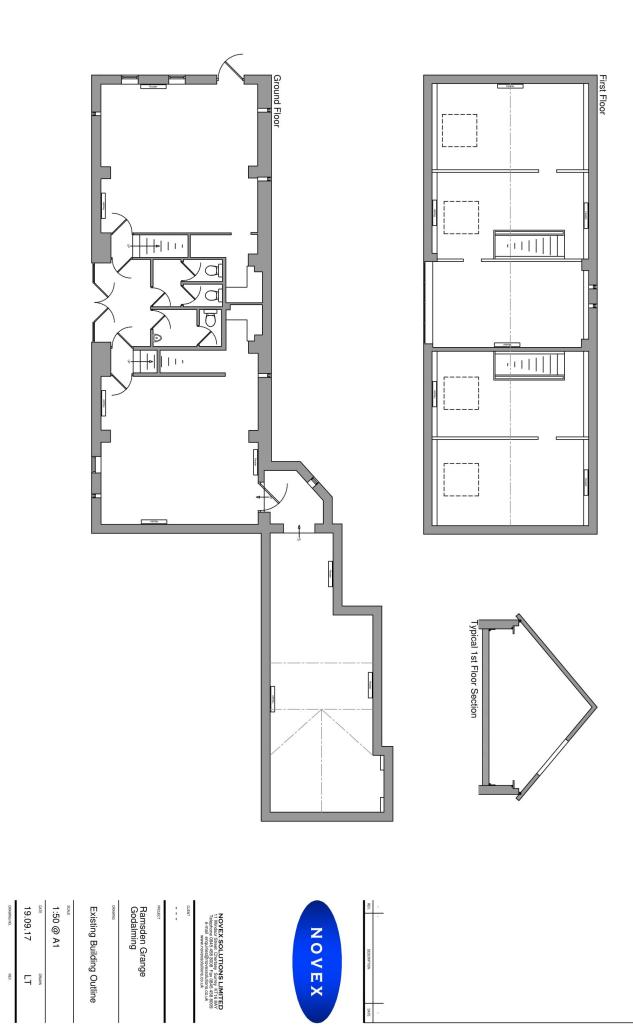

## Floor Plan

;

ł

#### Accommodation

The useable floor area is approximately:

| 237.9 sq. m. / 2,560 sq. ft. |
|------------------------------|
| 125.6 sq. m. / 1352 sq. ft.  |
| 104.54 sq. m / 1125 sq. ft.  |
|                              |